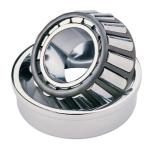

## 93825 90205-TIMKEN KONISK RULLELEJE KOMPLET TOMMEMÅL

High quality tapered roller bearing in metric dimensions from the worlds leading manufacturer Timken. The tapered roller bearing was invented by Henry Timken was uniquely designed to manage both thrust and radial loads and have continously been improved to perfection by the company, now offering the widest range in the world. As an undisputed world number one Timken offers several performance enhancing features such as customized geometries, engineered surfaces and market leading hardening methods

## **Basic dimensions**

| Outer diameter [D] | 317.50 | mm |
|--------------------|--------|----|
| Width [B]          | 146.05 | mm |
| Inner diameter [d] | 209.55 | mm |